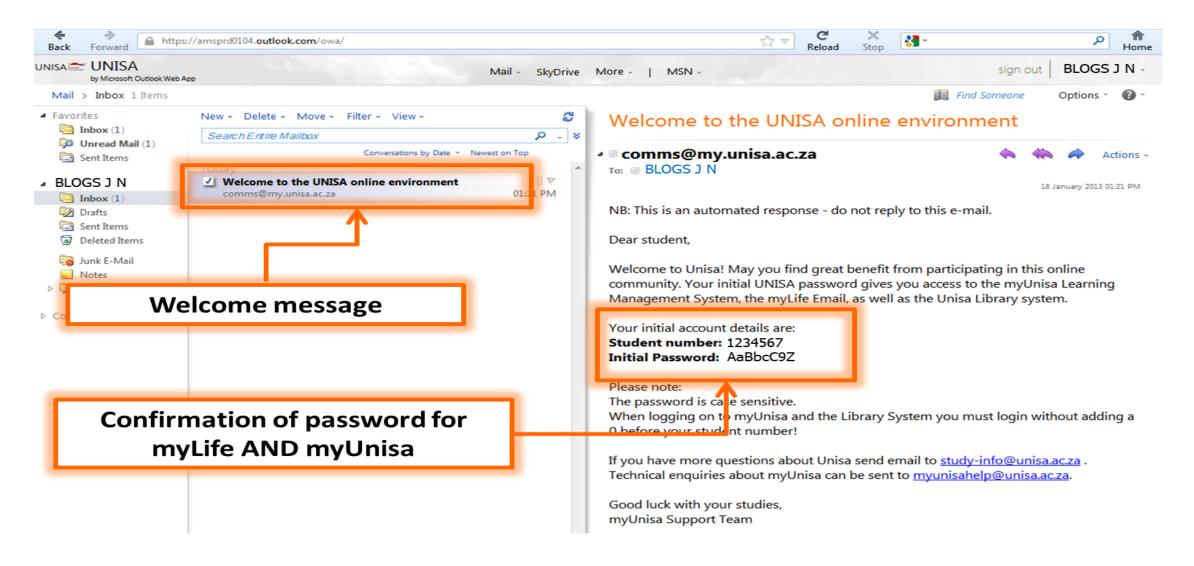

#### Access myLife email account

#### myLife email setup

### myLife email inbox