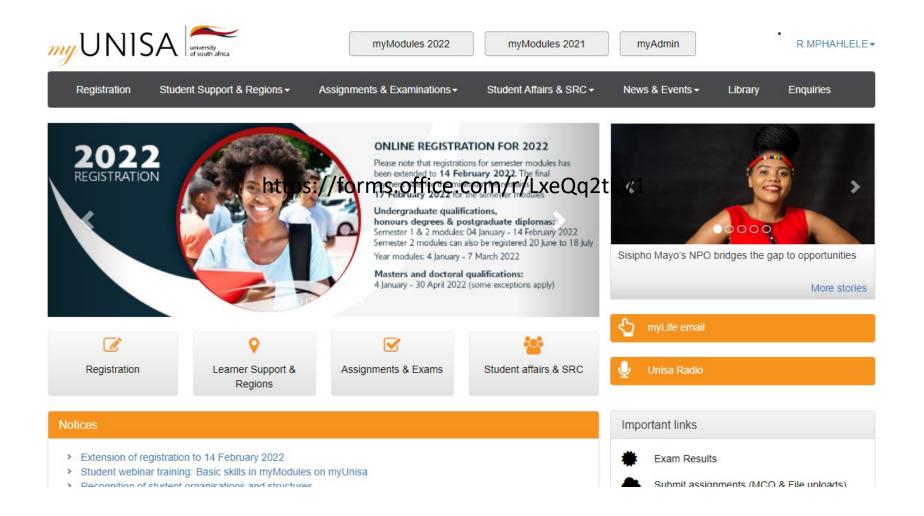

nd learning sys<br>2. myLife – a web-based email for UNIS<br>Step 1 of 4: Please enter your stud | stem and the Unisa Library<br>SA students Enter your student |
|                                                                           | Required items marked with * Student number * 1234567 Continue                                                                                                                                                       | ] <b>k</b>                                                   |

## Step 4: Enter personal information



## Step 5: Read guidelines



## Step 6: Only ONE password



#### Access myLife email account



#### myLife email setup



### myLife email inbox



#### Access myUnisa Learning Management System



#### Cont...





# Now you logged in



#### For Mobile app

Please search for the UNISA myModules on play/app store, and download the first option from the results.



Forgotten your username or password?

https://cas.unisa.ac.za/c<sup>i</sup> Cancel

#### Login with your student number and password

#### Login Username: Password: LOGIN Porgot your password? For security reasons, please log out and exit your web browser when you are done accessing services that require authentication!