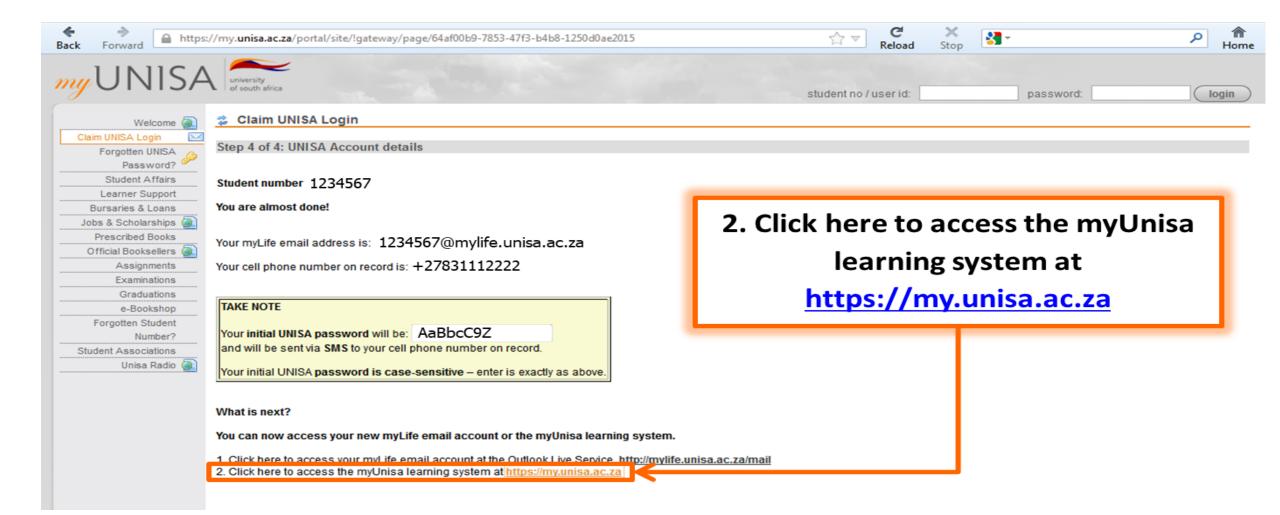

give you acces<br>1. myUnisa – teaching and learning sys<br>2. myLife – a web-based email for UNIS<br>Step 1 of 4: Please enter your stud | stem and the Unisa Library<br>SA students Enter your student |
|                                                                           | Required items marked with * Student number * 1234567 Continue                                                                                                                                                       | ] <b>k</b>                                                   |

## Step 4: Enter personal information



## Step 5: Read guidelines



## Step 6: Only ONE password



#### Access myLife email account



#### myLife email setup



### myLife email inbox



#### Access myUnisa Learning Management System



#### Cont...





# Now you logged in



#### For Mobile app

Please search for the UNISA myModules on play/app store, and download the first option from the results.



Forgotten your username or password?

https://cas.unisa.ac.za/c<sup>i</sup> Cancel

#### Login with your student number and password

#### Login Username: Password: LOGIN Porgot your password? For security reasons, please log out and exit your web browser when you are done accessing services that require authentication!