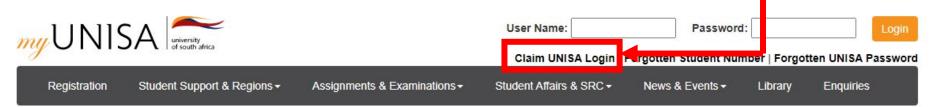

#### Step 2: Claim Unisa login

Click claim UNISA login

Submit assignments (MCO & File unloads)

Student webinar training: Basic skills in myModules on myUnisa

Decognition of student organisations and structures