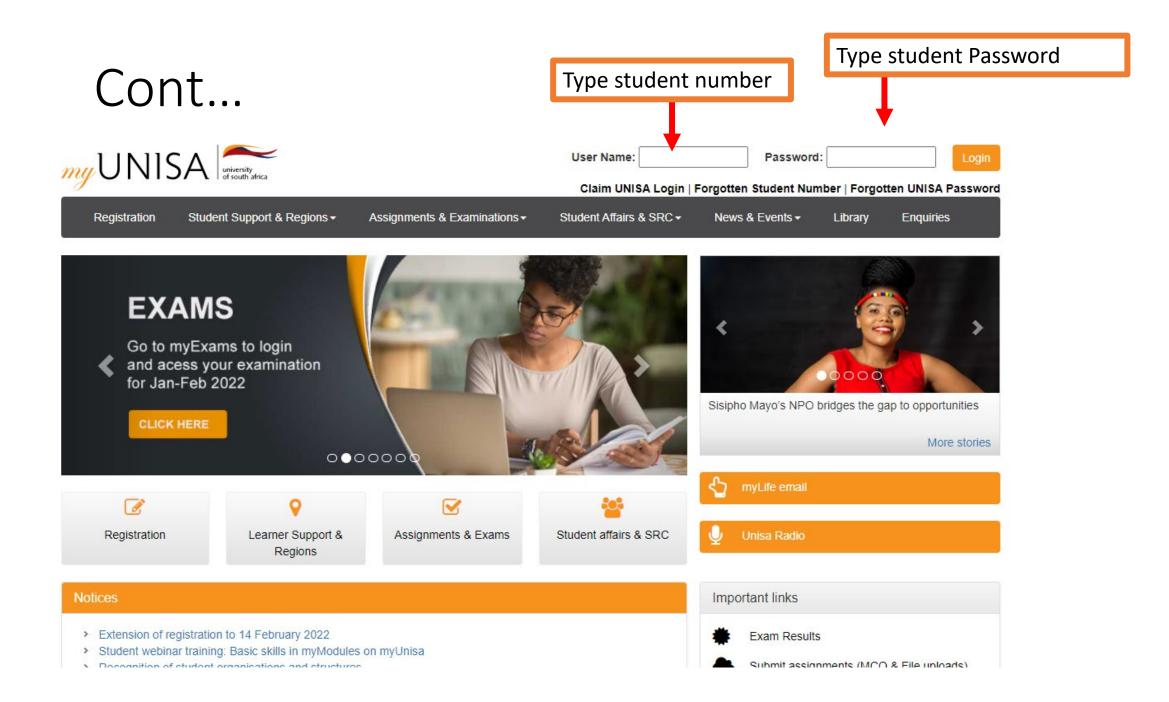

1. myUnisa – teaching and learning sys<br>2. myLife – a web-based email for UNIS<br>Step 1 of 4: Please enter your stud | stem and the Unisa Library<br>SA students Enter your student |
|                                                                           | Required items marked with * Student number * 1234567 Continue                                                                                                                                                       | ] <b>k</b>                                                   |

## Step 4: Enter personal information



## Step 5: Read guidelines



## Step 6: Only ONE password



#### Access myLife email account



#### myLife email setup



### myLife email inbox



#### Access myUnisa Learning Management System



#### Cont...





# Now you logged in



#### For Mobile app

Please search for the UNISA myModules on play/app store, and download the first option from the results.



Forgotten your username or password?

https://cas.unisa.ac.za/c<sup>i</sup> Cancel

#### Login with your student number and password

#### Login Username: Password: LOGIN Porgot your password? For security reasons, please log out and exit your web browser when you are done accessing services that require authentication!