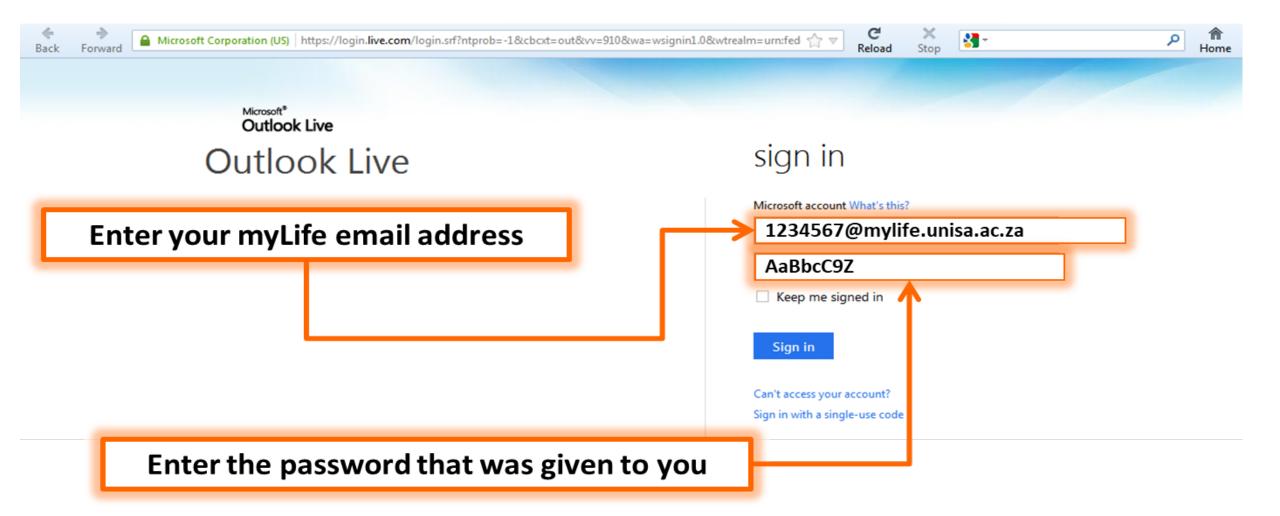

| Please complete the application below to<br>The initial login details will give you acces<br>1. myUnisa – teaching and learning sys<br>2. myLife – a web-based email for UNIS<br>Step 1 of 4: Please enter your stud | stem and the Unisa Library<br>SA students Enter your student |
|                                                                           | Required items marked with * Student number * 1234567 Continue                                                                                                                                                       | ] <b>k</b>                                                   |

## Step 4: Enter personal information



## Step 5: Read guidelines



## Step 6: Only ONE password



#### Access myLife email account



#### myLife email setup



### myLife email inbox



#### Access myUnisa Learning Management System



#### Cont...





# Now you logged in



#### For Mobile app

Please search for the UNISA myModules on play/app store, and download the first option from the results.



Forgotten your username or password?

https://cas.unisa.ac.za/c<sup>i</sup> Cancel

#### Login with your student number and password

#### Login Username: Password: LOGIN Porgot your password? For security reasons, please log out and exit your web browser when you are done accessing services that require authentication!