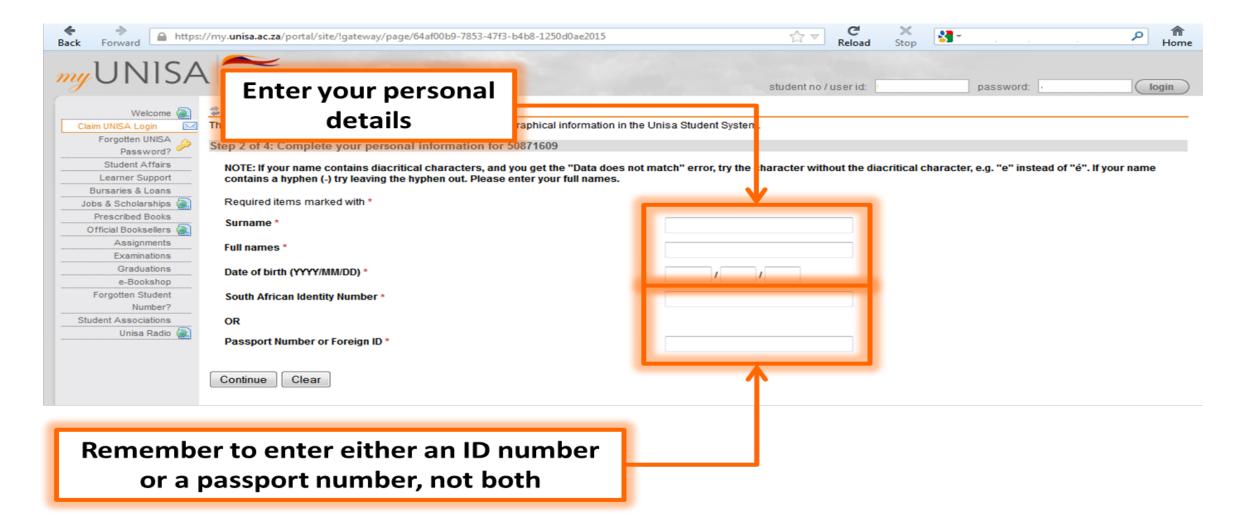

|
|                                                                           | Please complete the application below to<br>The initial login details will give you acces<br>1. myUnisa – teaching and learning sys<br>2. myLife – a web-based email for UNIS<br>Step 1 of 4: Please enter your stud | stem and the Unisa Library<br>SA students Enter your student |
|                                                                           | Required items marked with * Student number * 1234567 Continue                                                                                                                                                       | ] <b>k</b>                                                   |

## Step 4: Enter personal information



## Step 5: Read guidelines



## Step 6: Only ONE password



#### Access myLife email account



#### myLife email setup



### myLife email inbox



#### Access myUnisa Learning Management System



#### Cont...





# Now you logged in



#### For Mobile app

Please search for the UNISA myModules on play/app store, and download the first option from the results.



Forgotten your username or password?

https://cas.unisa.ac.za/c<sup>i</sup> Cancel

#### Login with your student number and password

#### Login Username: Password: LOGIN Porgot your password? For security reasons, please log out and exit your web browser when you are done accessing services that require authentication!