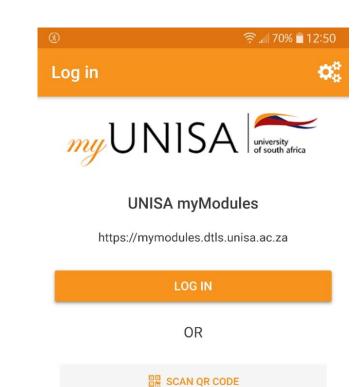

#### For Mobile app

Please search for the UNISA myModules on play/app store, and download the first option from the results.

Forgotten your username or password?

https://cas.unisa.ac.za/c<sup>i</sup> Cancel