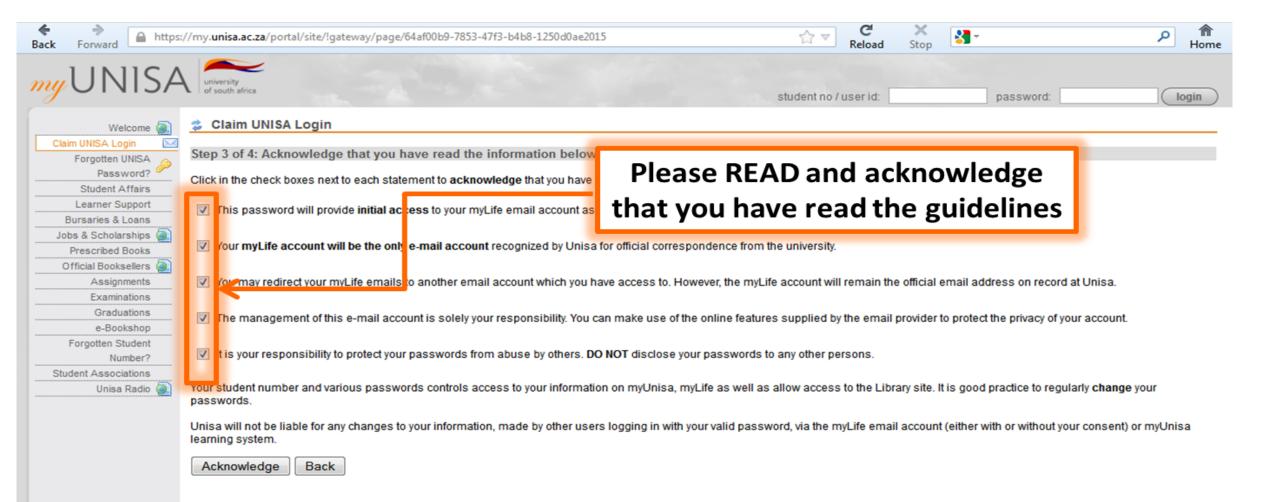

|
|                                                                           | Please complete the application below to<br>The initial login details will give you acces<br>1. myUnisa – teaching and learning sys<br>2. myLife – a web-based email for UNIS<br>Step 1 of 4: Please enter your stud | stem and the Unisa Library<br>SA students Enter your student |
|                                                                           | Required items marked with * Student number * 1234567 Continue                                                                                                                                                       | ] <b>k</b>                                                   |

## Step 4: Enter personal information



## Step 5: Read guidelines



## Step 6: Only ONE password



#### Access myLife email account



#### myLife email setup



### myLife email inbox



#### Access myUnisa Learning Management System



#### Cont...





# Now you logged in



#### For Mobile app

Please search for the UNISA myModules on play/app store, and download the first option from the results.



Forgotten your username or password?

https://cas.unisa.ac.za/c<sup>i</sup> Cancel

#### Login with your student number and password

#### Login Username: Password: LOGIN Porgot your password? For security reasons, please log out and exit your web browser when you are done accessing services that require authentication!