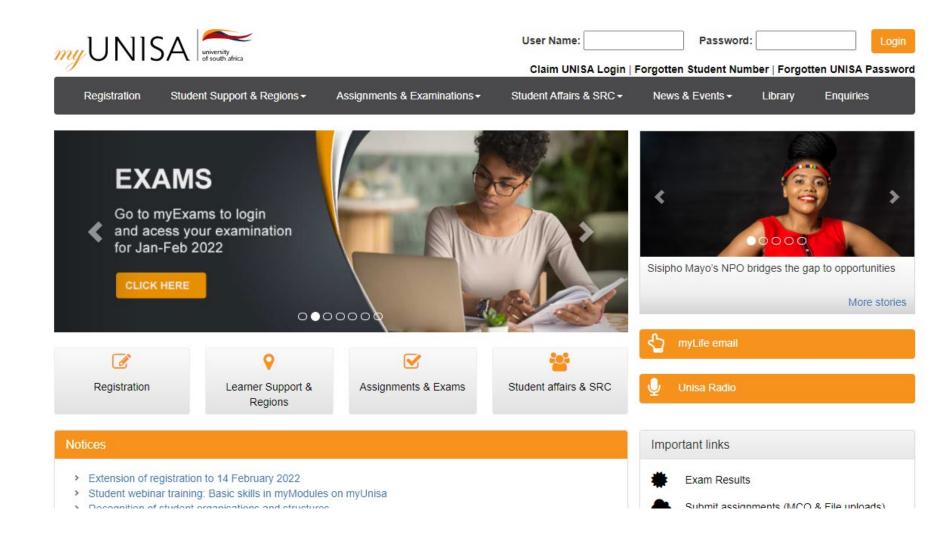

#### Step 1: Go to home page: https://my.unisa.ac.za

#### Step 2: Claim Unisa login

Click claim UNISA login

Submit assignments (MCO & File unloads)

Student webinar training: Basic skills in myModules on myUnisa

Decognition of student organisations and structures