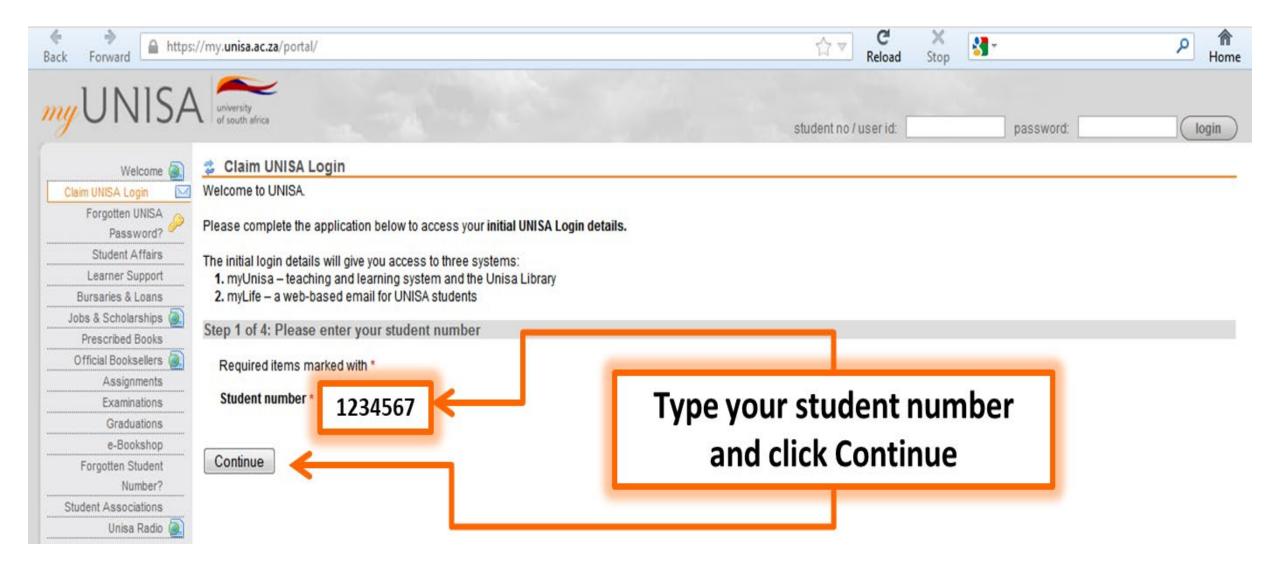

### Step 3: Enter student number

| My UNISA university<br>of south africa                                    |                                                                                                                                                                                                                      | Student no/User id                                           |
|---------------------------------------------------------------------------|----------------------------------------------------------------------------------------------------------------------------------------------------------------------------------------------------------------------|--------------------------------------------------------------|
| Registration Learner Suppor                                               | t & Regions Assignments & Examina                                                                                                                                                                                    | ations - Student Affairs & SRC -                             |
| Claim UNISA Login<br>Forgotten UNISA Password<br>Forgotten Student Number | Claim UNISA Login<br>Welcome to UNISA.                                                                                                                                                                               |                                                              |
|                                                                           | Please complete the application below to<br>The initial login details will give you acces<br>1. myUnisa – teaching and learning sys<br>2. myLife – a web-based email for UNIS<br>Step 1 of 4: Please enter your stud | stem and the Unisa Library<br>SA students Enter your student |
|                                                                           | Required items marked with * Student number * 1234567 Continue                                                                                                                                                       | ] <b>k</b>                                                   |