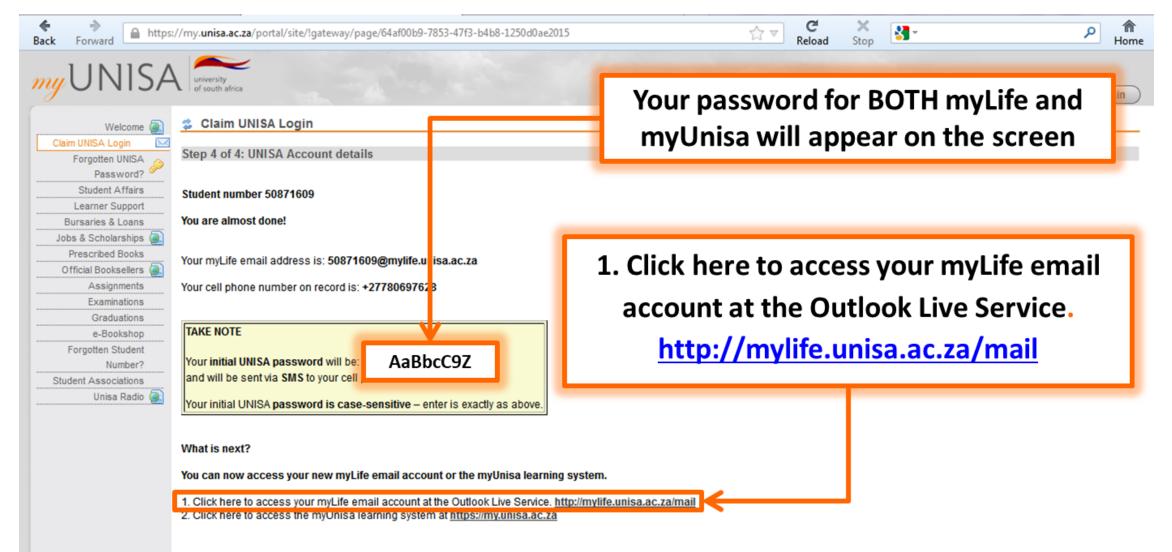

| Please complete the application below to<br>The initial login details will give you acces<br>1. myUnisa – teaching and learning sys<br>2. myLife – a web-based email for UNIS<br>Step 1 of 4: Please enter your stud | stem and the Unisa Library<br>SA students Enter your student |
|                                                                           | Required items marked with * Student number * 1234567 Continue                                                                                                                                                       | ] <b>k</b>                                                   |

## Step 4: Enter personal information



## Step 5: Read guidelines



## Step 6: Only ONE password



#### Access myLife email account



#### myLife email setup



### myLife email inbox



#### Access myUnisa Learning Management System



#### Cont...





# Now you logged in



#### For Mobile app

Please search for the UNISA myModules on play/app store, and download the first option from the results.



Forgotten your username or password?

https://cas.unisa.ac.za/c<sup>i</sup> Cancel

#### Login with your student number and password

#### Login Username: Password: LOGIN Porgot your password? For security reasons, please log out and exit your web browser when you are done accessing services that require authentication!