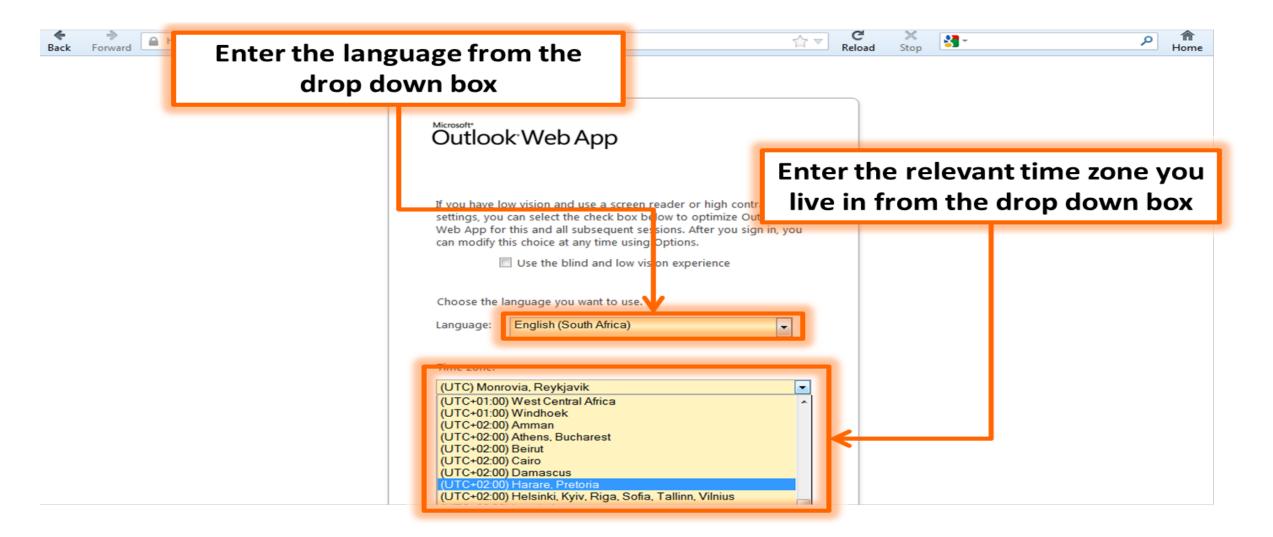

Please complete the application below to<br>The initial login details will give you acces<br>1. myUnisa – teaching and learning sys<br>2. myLife – a web-based email for UNIS<br>Step 1 of 4: Please enter your stud | stem and the Unisa Library<br>SA students Enter your student |
|                                                                           | Required items marked with * Student number * 1234567 Continue                                                                                                                                                       | ] <b>k</b>                                                   |

## Step 4: Enter personal information



## Step 5: Read guidelines



## Step 6: Only ONE password



#### Access myLife email account



#### myLife email setup



### myLife email inbox



#### Access myUnisa Learning Management System



#### Cont...





# Now you logged in



#### For Mobile app

Please search for the UNISA myModules on play/app store, and download the first option from the results.



Forgotten your username or password?

https://cas.unisa.ac.za/c<sup>i</sup> Cancel

#### Login with your student number and password

#### Login Username: Password: LOGIN Porgot your password? For security reasons, please log out and exit your web browser when you are done accessing services that require authentication!